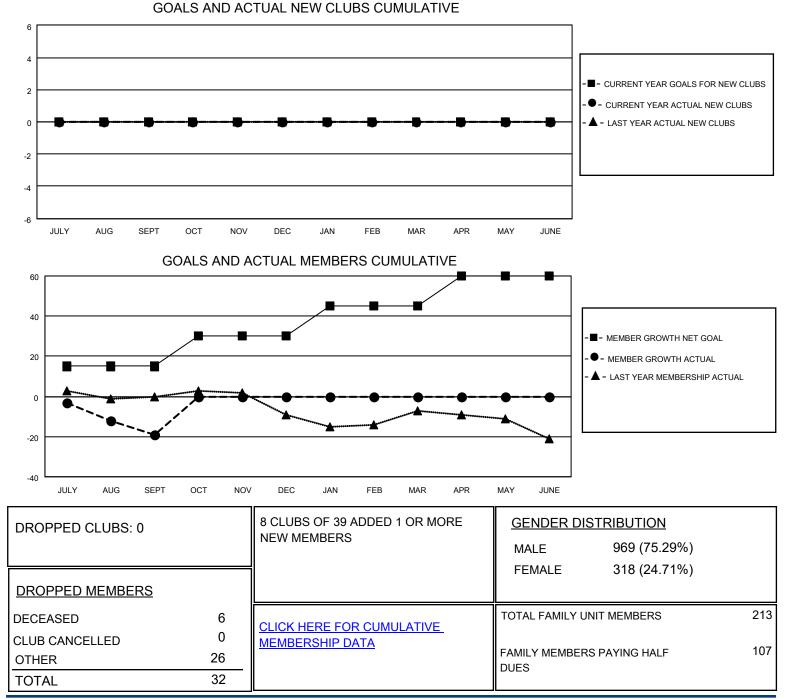

## LOCATION NEW YORK

District 20 E1

Results as of: 9/30/2020

| Clubs                 |               |           |               | Members               |                          |                         |                                                    |
|-----------------------|---------------|-----------|---------------|-----------------------|--------------------------|-------------------------|----------------------------------------------------|
| RESULTS FOR 2020-2021 |               |           |               | RESULTS FOR 2020-2021 |                          |                         |                                                    |
| QUARTER               | NEW CLUB GOAL | NEW CLUBS | DROPPED CLUBS | QUARTER <sup>M</sup>  | EMBER GROWTH NET<br>GOAL | MEMBER GROWTH<br>ACTUAL | DROPPED<br>MEMBERS ACTUAL<br>(including transfers) |
| JULY/AUG/SEPT         | 0             | 0         | 0             | JULY/AUG/SEPT         | 15                       | 19                      | 32                                                 |
| OCT/NOV/DEC           | 0             | 0         | 0             | OCT/NOV/DEC           | 15                       | 0                       | 0                                                  |
| JAN/FEB/MAR           | 0             | 0         | 0             | JAN/FEB/MAR           | 15                       | 0                       | 0                                                  |
| APR/MAY/JUNE          | 0             | 0         | 0             | APR/MAY/JUNE          | 15                       | 0                       | 0                                                  |